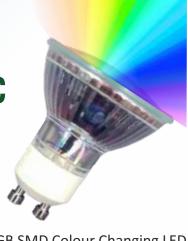

## 3W RGB SMD GU10 Colour Changing LED Lamps

**GULEDCC** 

The 3W RGB SMD Colour Changing LED Lamps are exactly the same size as traditional GU10 halogen lamps, so you can directly replace your older, inefficient lamps.

They change the colour from Red to Green to Blue in automatic sequence.

Using RGB SMD LED chips the lamps slowly cycle
through Red, Green, Blue colours.

**Dimensions:** 