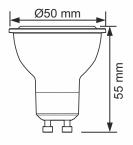

They change the colour from Red to Green to Blue in automatic sequence.

Using RGB SMD LED chips the lamps slowly cycle
through Red, Green, Blue colours.

**Dimensions:** 