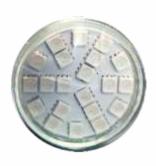

## **SPECIFICATIONS:**

Power: 3W (Red-0.8W / Green-1.2W / Blue-1.2W)

Input Voltage: 220-240V/AC

LED Type: RGB SMD LED

Housing: Glass

Socket: GU10

Power Factor: 0.4

Driver: Internal Non-Dimmable