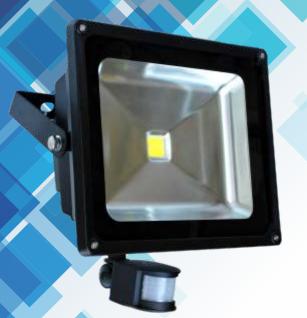

## FLPIR30 30W LED Flood Light with PIR Sensor

Maintenance Free Exterior / Interior Energy Saving LED Floodlight 70% / 80% running cost savings compared to incandescent lamps

Applications Incude: Gardens, Bushes/Shrubs, Security Lighting,
Porch Lighting and Area Floodlighting, Site Lighting