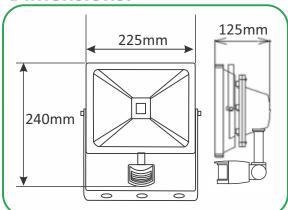

Dimensions:

• Voltage Range: 220v to 240v

Nom. Watts: 30w
Halogen Eqiv: 200w
Beam Angle: 120°

- IP65 for floodlight body
- IP44 for PIR sensor
- PIR Time adjustment: 5 sec ~ 10 min
- PIR Lux (light level) adjustment: 0 ~ 1000 lux
- Optional mode settings: Dusk to Dawn.
- Permanent ON when in Dusk to Dawn and maximum time setting.
- PIR with 110° detection angle
- Up to 12m detection range
- Long Life: 2 years guaranteed
- Shatter Resistant Tempered Glass
- Die Cast Aluminium Casing
- Not Dimmable
- Adjustable Bracket
- Complete with 1.5m cable
- Pulse override facility