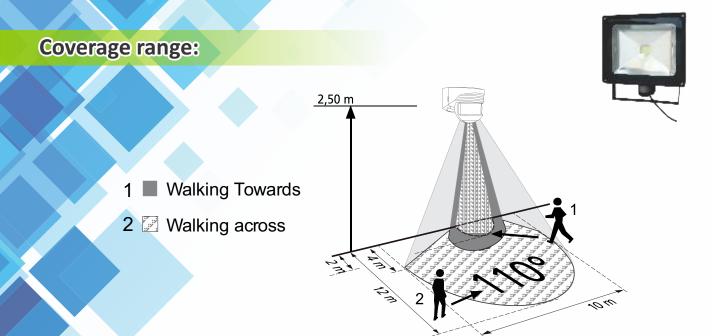

Dimensions:

• Voltage Range: 220v to 240v

Nom. Watts: 30w
Halogen Eqiv: 200w
Beam Angle: 120°

- IP65 for floodlight body
- IP44 for PIR sensor
- PIR Time adjustment: 5 sec ~ 10 min
- PIR Lux (light level) adjustment: 0 ~ 1000 lux
- Optional mode settings: Dusk to Dawn.
- Permanent ON when in Dusk to Dawn and maximum time setting.
- PIR with 110° detection angle
- Up to 12m detection range
- Long Life: 2 years guaranteed
- Shatter Resistant Tempered Glass
- Die Cast Aluminium Casing
- Not Dimmable
- Adjustable Bracket
- Complete with 1.5m cable
- Pulse override facility

## **Specifications:**

| Power Requirement            | 220V - 240V                                                              |
|------------------------------|--------------------------------------------------------------------------|
| Lighting Load                | Max. 200W                                                                |
| Detection Angle              | Up to 110° at 20°C                                                       |
| Detection Distance           | Up to 12m at 20°C                                                        |
| Swiveling Angle              | Lamp Part: Vertical 90°;<br>Sensor Part: Horizontal 50°,<br>Vertical 40° |
| Mounting Height              | Recommended 1.8 ~ 2.5m<br>(5.9 ~ 8.2 ft) Wall Mount                      |
| Time Adjustment              | 5 sec ~ 10 min                                                           |
| Lux Adjustment               | Approx. 0 ~ 1,000 Lux.                                                   |
| Operating Temperature        | -20°C ~ +40°C                                                            |
| Protection Class             | Class I                                                                  |
| Floodlight Protection Rating | IP65                                                                     |
| PIR Protection Rating        | IP44                                                                     |
| Wall Switch Control          | Pulse Override                                                           |