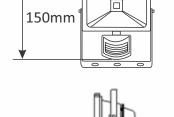

Sensor

Maintenance Free Exterior / Interior Energy Saving LED Floodlight 70% / 80% running cost savings compared to incandescent lamps

Applications Incude: Gardens, Bushes/Shrubs, Security Lighting, Porch Lighting and Area Floodlighting, Site Lighting



Nom. Watts: 10wHalogen Eqiv: 60wBeam Angle: 120°

• IP65 for floodlight body

• IP44 for PIR sensor

PIR Time adjustment: 5 sec ~ 10 min

• PIR Lux (light level) adjustment: 0 ~ 1000 lux

Optional mode settings: Dusk to Dawn.

- Permanent ON when in Dusk to Dawn and maximum time setting.
- PIR with 110° detection angle
- Up to 12m detection range
- Long Life: 2 years guaranteed
- Shatter Resistant Tempered Glass
- Die Cast Aluminium Casing
- Not Dimmable
- Adjustable Bracket
- Complete with 1.5m 4-core cable
- Manual override facility



Dimensions:



#### Available colours:

| Product Code | Description                                    |
|--------------|------------------------------------------------|
| FLPIR10WW    | LED Flood Light with PIR Sensor 10W Warm White |
| FLPIR10CW    | LED Flood Light with PIR Sensor 10W Cool White |

These high performance LED's are of outstanding performance and quality and not to be confused with cheaper budget leds on sale!

# FLPIR10 - 10W LED Flood Light with PIR Sensor



### **Coverage range:**



2 Walking across



## **Specifications:**

| Power Requirement            | 220V - 240V                                                              |
|------------------------------|--------------------------------------------------------------------------|
| Lighting Load