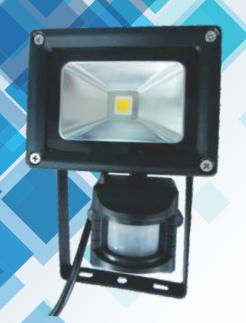

# FLPIR10 10W LED Flood Light with PIR Sensor

Maintenance Free Exterior / Interior Energy Saving LED Floodlight 70% / 80% running cost savings compared to incandescent lamps

Applications Incude: Gardens, Bushes/Shrubs, Security Lighting, Porch Lighting and Area Floodlighting, Site Lighting

- Permanent ON when in Dusk to Dawn and maximum time setting.
- PIR with 110° detection angle
- Up to 12m detection range
- Long Life: 2 years guaranteed
- Shatter Resistant Tempered Glass
- Die Cast Aluminium Casing
- Not Dimmable
- Adjustable Bracket
- Complete with 1.5m 4-core cable
- Manual override facility

These high performance LED's are of outstanding performance and quality and not to be confused with cheaper budget leds on sale!