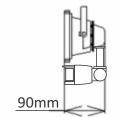

nance Free Exterior / Interior Energy Saving LED Floodlight 70% / 80% running cost savings compared to incandescent lamps

Applications Incude: Gardens, Bushes/Shrubs, Security Lighting, Porch Lighting and Area Floodlighting, Site Lighting



Nom. Watts: 10wHalogen Eqiv: 60wBeam Angle: 120°

• IP65 for floodlight body

• IP44 for PIR sensor

PIR Time adjustment: 5 sec ~ 10 min

• PIR Lux (light level) adjustment: 0 ~ 1000 lux

Optional mode settings: Dusk to Dawn.

- Permanent ON when in Dusk to Dawn and maximum time setting.
- PIR with 110° detection angle
- Up to 12m detection range
- Long Life: 2 years guaranteed
- Shatter Resistant Tempered Glass
- Die Cast Aluminium Casing
- Not Dimmable
- Adjustable Bracket
- Complete with 1.5m 4-core cable
- Manual override facility



Dimensions:



#### Available colours:

| Product Code | Description                                    |
|--------------|------------------------------------------------|
| FLPIR10WW    | LED Flood Light with PIR Sensor 10W Warm White |
| FLPIR10CW    | LED Flood Light with PIR Sensor 10W Cool White |

These high performance LED's are of outstanding performance and quality and not to be confused with cheaper budget leds on sale!

# FLPIR10 - 10W LED Flood Light with PIR Sensor



### **Coverage range:**



2 Walking across



## **Specifications:**

| Power Requirement            | 220V - 240V                                                              |
|------------------------------|--------------------------------------------------------------------------|
| Lighting Load                | Max. 20